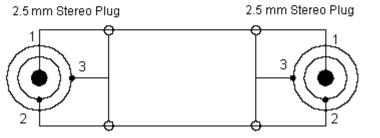

Soldering Drawing :

**Dimensions : Millimetres** 

## Part Number Table

| Description                          | Part Number |  |  |  |  |
|--------------------------------------|-------------|--|--|--|--|
| Lead, 2.5 mm Stereo Pug to Plug, 2 m | PSG00032    |  |  |  |  |