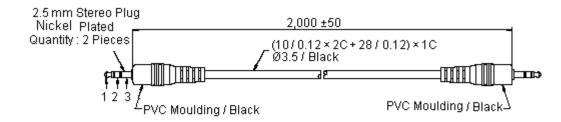

Soldering Drawing :

**Dimensions : Millimetres** 

## Part Number Table

| Description                          | Part Number |  |  |  |  |
|--------------------------------------|-------------|--|--|--|--|
| Lead, 2.5 mm Stereo Pug to Plug, 2 m | PSG00032    |  |  |  |  |