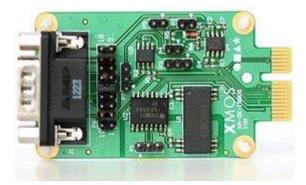

## sliceKIT

IS-BUS Slice XA-SK-ISBUS

The IS-BUS sliceCARD provides flexible serial connectivity for industrial applications. It includes transceivers for CAN at 1Mbps, LIN at 20Kbps as well as a RS485 at 12Mbps, backed up by associated xSOFTip blocks. All three interfaces may be used simultaneously when connecting via the 0.1" headers. Alternatively one interface can be routed to the DB9 connector